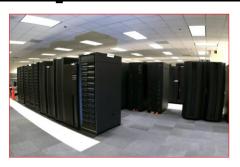

## D. Look at the pictures and write the name of each computer type:

Computer

**Super Computer** 

Al-Azhar Language Institute معهد الغد المشرق الأزهري

Micro Computer

**Mini Computer** 

**First Term – Mid Term** 