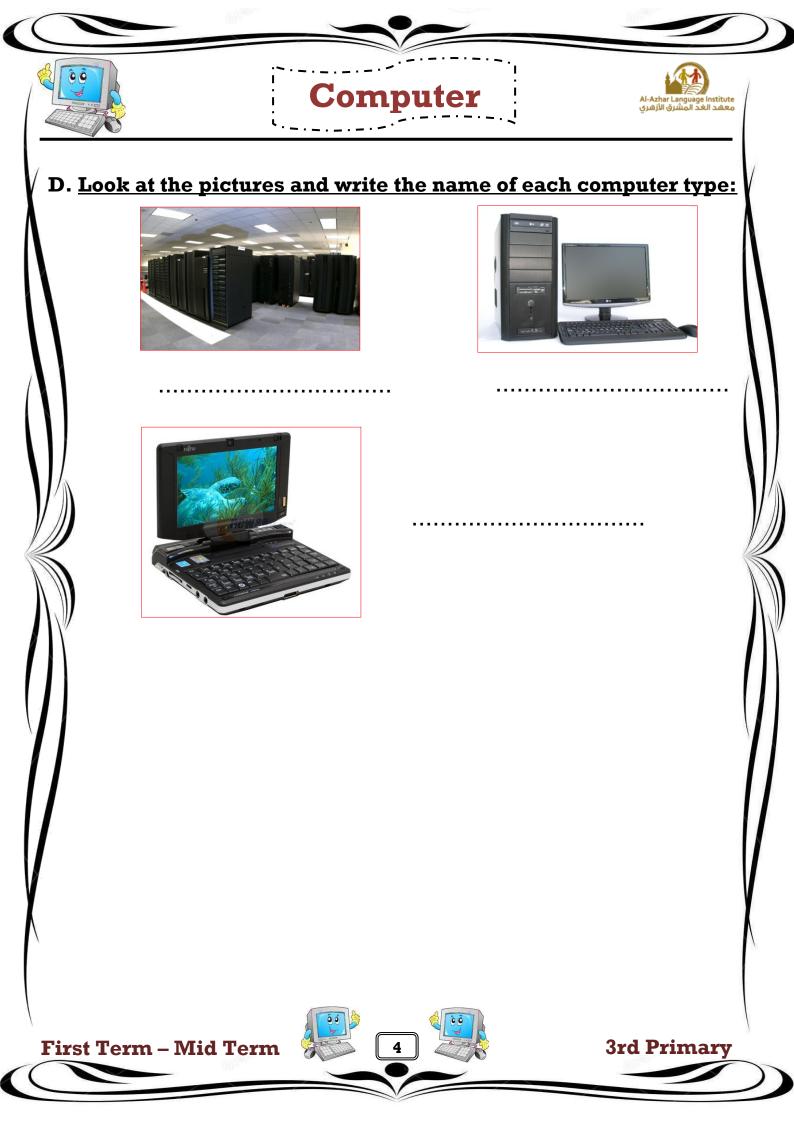

## D. Look at the pictures and write the name of each computer type:

Computer

**Super Computer** 

Al-Azhar Language Institute معهد الغد المشرق الأزهري

Micro Computer

**Mini Computer** 

**First Term – Mid Term** 