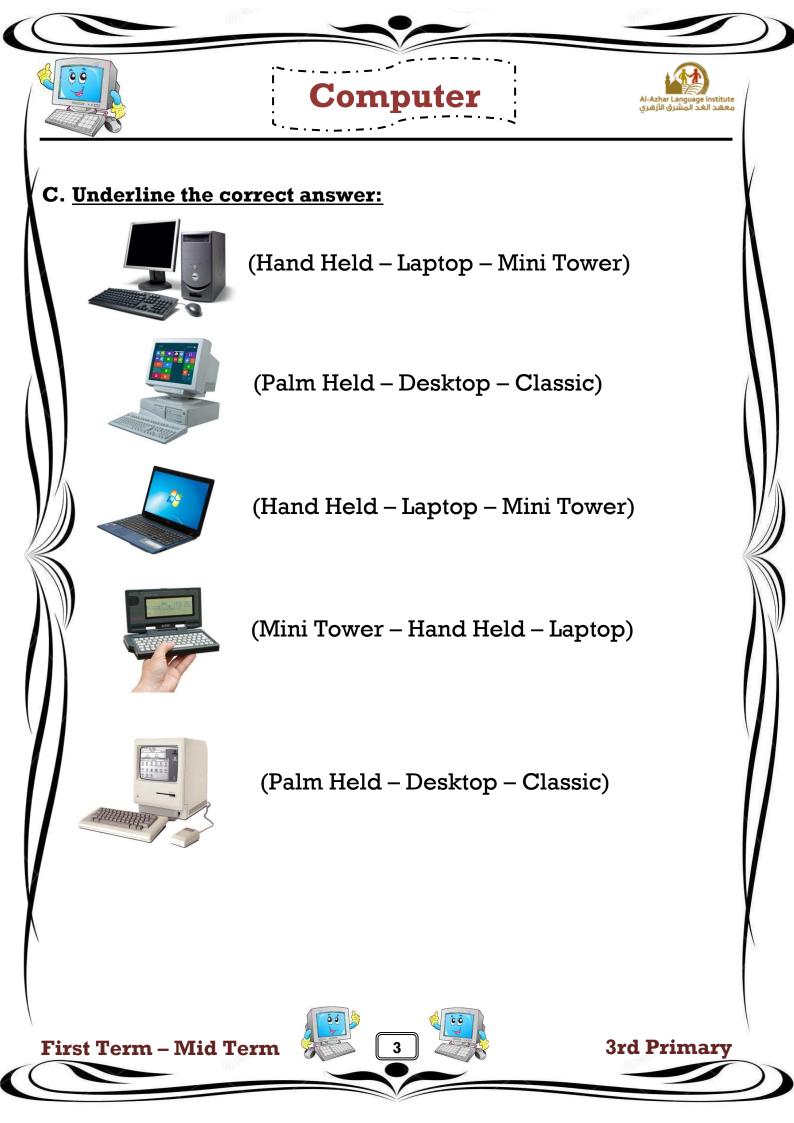

**3rd Primary** 

| (в           | . <u>Put (√) or (X):</u>                                             |      |   |
|--------------|----------------------------------------------------------------------|------|---|
|              | 1.Personal Computers are called Micro Computers.                     | (    | ) |
|              | 2. Super Computer is one of the Personal Computers.                  | (    | ) |
|              | 3. Laptop is one of the Personal Computers.                          | (    | ) |
|              | 4. The system unit of Mini Tower is beside the monitor.              | (    | ) |
|              | 5. The Classic Computer is a new type of Personal Computer           | :s.( | ) |
|              | 6.To protect our eyes from harmful rays, we use a screen filt        | er.( | ) |
| V            | 7.We should rest our eyes for 15 minutes after every 3 hours that we |      |   |
|              | work on the computer.                                                | (    | ) |
| $\ $         | 8.We shouldn't turn off the monitor after finishing.                 | (    | ) |
| $\mathbf{N}$ | 9.We use a cover to protect our computer from dust.                  | (    | ) |
|              | 10. The computer is very accurate in calculating.                    | (    | ) |
|              | 11. The monitor has only one shape.                                  | (    | ) |
|              | 12. The mouse contains commands keys used for the Interne            | t. ( | ) |
|              | 13. The mouse is used to point and select.                           | (    | ) |
|              | 14. The keyboard has the alphabet in Arabic and English.             | (    | ) |
|              | 15. Caps Lock key is found on monitor.                               | (    | ) |
| 1            |                                                                      |      |   |