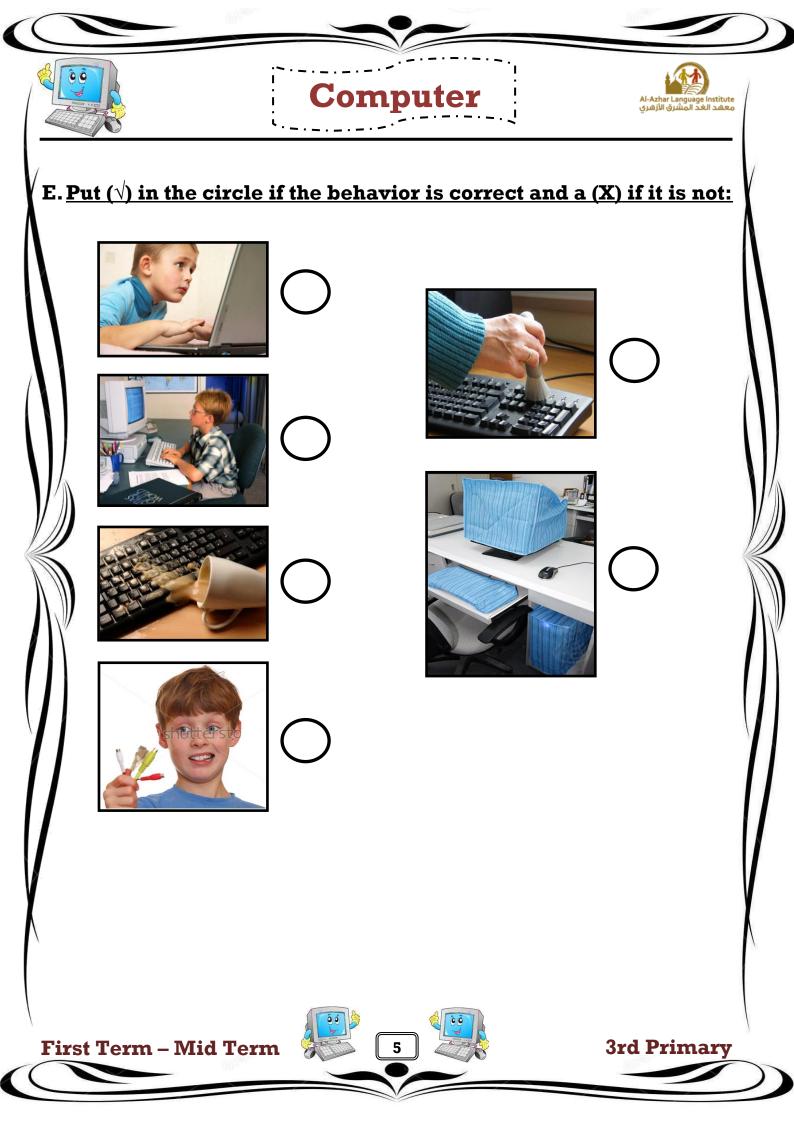

**3rd Primary** 

| (в           | . <u>Put (√) or (X):</u>                                             |      |   |
|--------------|----------------------------------------------------------------------|------|---|
|              | 1.Personal Computers are called Micro Computers.                     | (    | ) |
|              | 2. Super Computer is one of the Personal Computers.                  | (    | ) |
|              | 3. Laptop is one of the Personal Computers.                          | (    | ) |
|              | 4. The system unit of Mini Tower is beside the monitor.              | (    | ) |
|              | 5. The Classic Computer is a new type of Personal Computer           | :s.( | ) |
|              | 6.To protect our eyes from harmful rays, we use a screen filt        | er.( | ) |
| V            | 7.We should rest our eyes for 15 minutes after every 3 hours that we |      |   |
|              | work on the computer.                                                | (    | ) |
| $\ $         | 8.We shouldn't turn off the monitor after finishing.                 | (    | ) |
| $\mathbf{N}$ | 9.We use a cover to protect our computer from dust.                  | (    | ) |
|              | 10. The computer is very accurate in calculating.                    | (    | ) |
|              | 11. The monitor has only one shape.                                  | (    | ) |
|              | 12. The mouse contains commands keys used for the Interne            | t. ( | ) |
|              | 13. The mouse is used to point and select.                           | (    | ) |
|              | 14. The keyboard has the alphabet in Arabic and English.             | (    | ) |
|              | 15. Caps Lock key is found on monitor.                               | (    | ) |
| 1            |                                                                      |      |   |