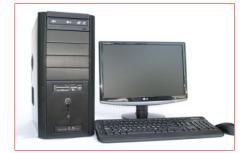

## D. Look at the pictures and write the name of each computer type:

Computer

**Super Computer** 

Al-Azhar Language Institute معهد الغد المشرق الأزهري

Micro Computer

**Mini Computer** 

**First Term – Mid Term** 