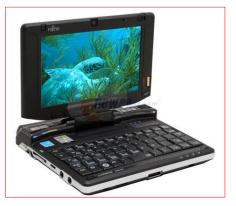

## D. Look at the pictures and write the name of each computer type:

Computer

**Super Computer** 

Al-Azhar Language Institute معهد الغد المشرق الأزهري

Micro Computer

**Mini Computer** 

**First Term – Mid Term** 