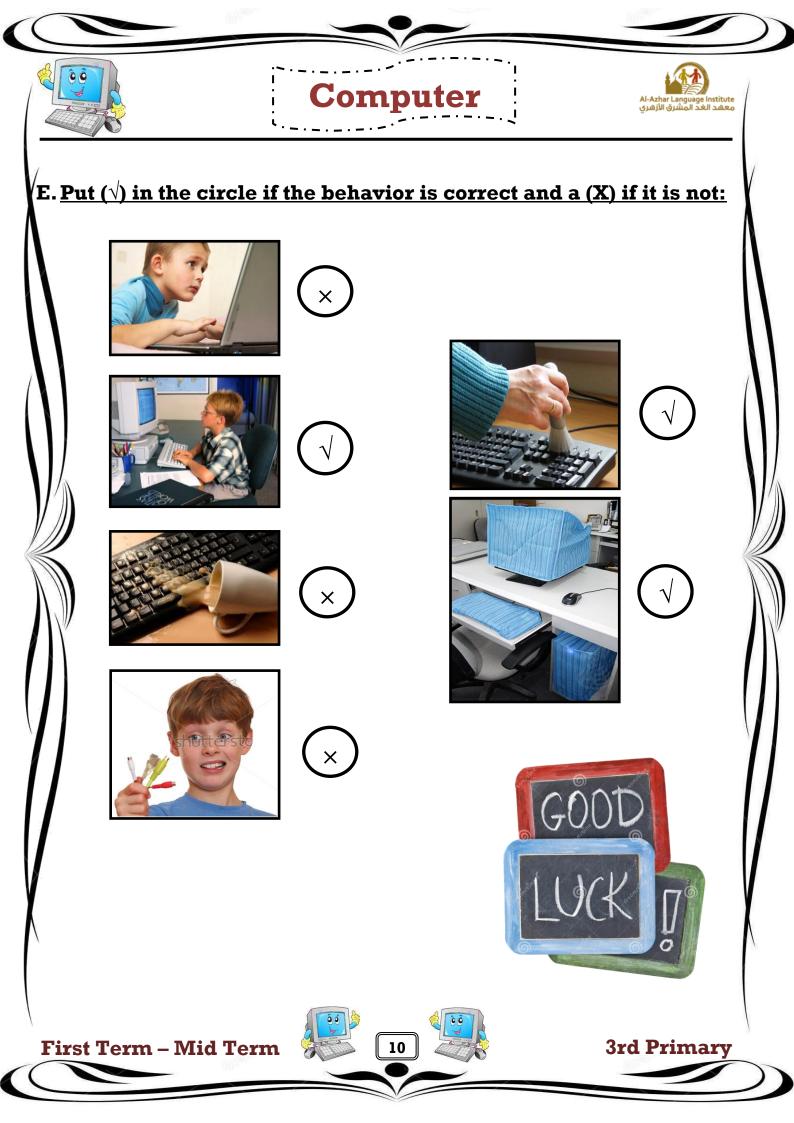

**3rd Primary** 

| (в           | . <u>Put (√) or (X):</u>                                             |      |   |
|--------------|----------------------------------------------------------------------|------|---|
|              | 1.Personal Computers are called Micro Computers.                     | (    | ) |
|              | 2. Super Computer is one of the Personal Computers.                  | (    | ) |
|              | 3. Laptop is one of the Personal Computers.                          | (    | ) |
|              | 4. The system unit of Mini Tower is beside the monitor.              | (    | ) |
|              | 5. The Classic Computer is a new type of Personal Computer           | :s.( | ) |
|              | 6.To protect our eyes from harmful rays, we use a screen filt        | er.( | ) |
| V            | 7.We should rest our eyes for 15 minutes after every 3 hours that we |      |   |
|              | work on the computer.                                                | (    | ) |
| $\ $         | 8.We shouldn't turn off the monitor after finishing.                 | (    | ) |
| $\mathbf{N}$ | 9.We use a cover to protect our computer from dust.                  | (    | ) |
|              | 10. The computer is very accurate in calculating.                    | (    | ) |
|              | 11. The monitor has only one shape.                                  | (    | ) |
|              | 12. The mouse contains commands keys used for the Interne            | t. ( | ) |
|              | 13. The mouse is used to point and select.                           | (    | ) |
|              | 14. The keyboard has the alphabet in Arabic and English.             | (    | ) |
|              | 15. Caps Lock key is found on monitor.                               | (    | ) |
| 1            |                                                                      |      |   |